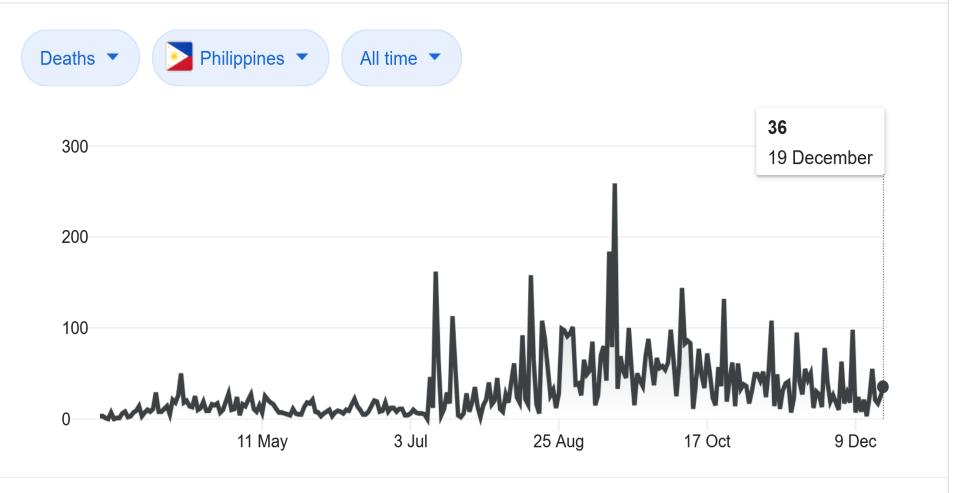

**⊼** Record high:

259 Sep 14

Home

Tracking

**Testing** 

Tracing

Vaccines

**By Region** 