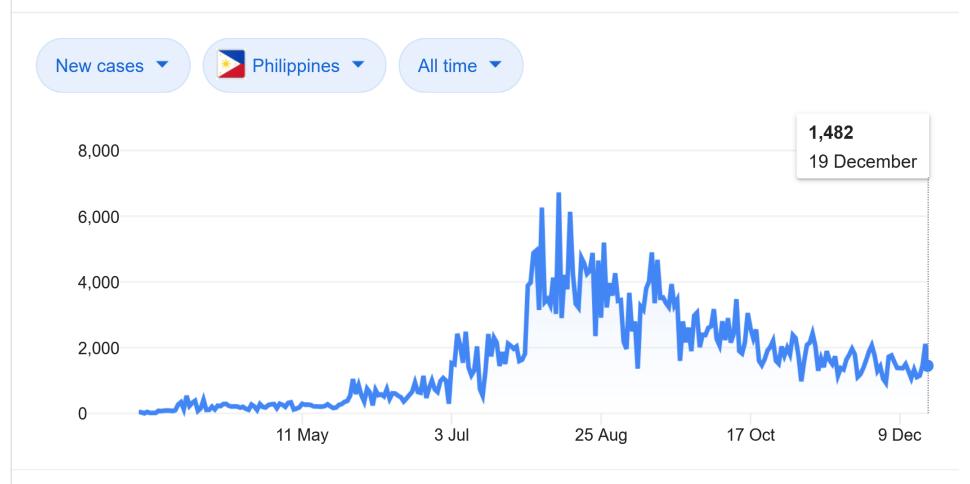

#### Daily change

Each day shows new cases reported since the previous day · Updated less than 1 day ago · Source: JHU CSSE COVID-19 Data · About this data

### **OVERVIEW**

All Time Past Day Past Week Past Month

**New Cases** 

1,482

**↑** Record high:

**6,725** Aug 10

**New Deaths** 

36