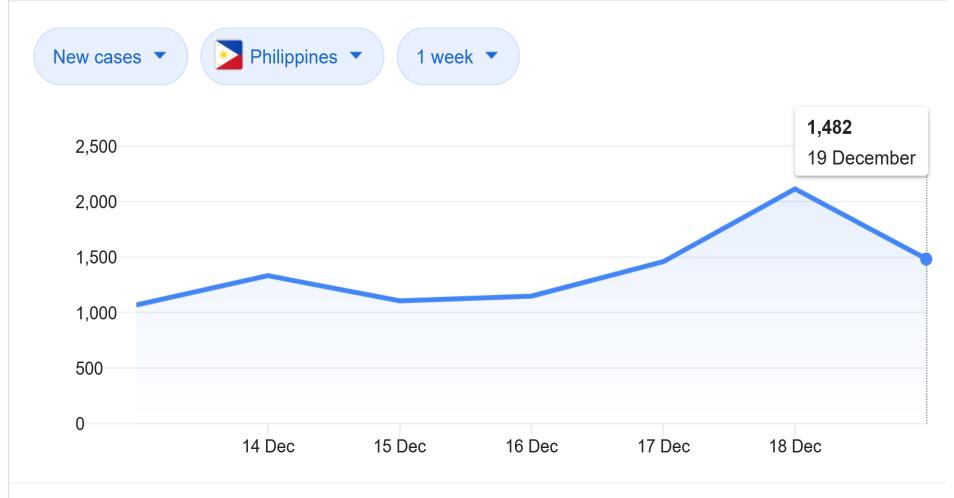

#### Daily change

Each day shows new cases reported since the previous day · Updated less than 1 day ago · Source: JHU CSSE COVID-19 Data · About this data

### **OVERVIEW**

All Time Past Day Past Week Past Month

**New Cases** 

1,482

**↑** Record high:

**6,725** Aug 10

**New Deaths** 

36