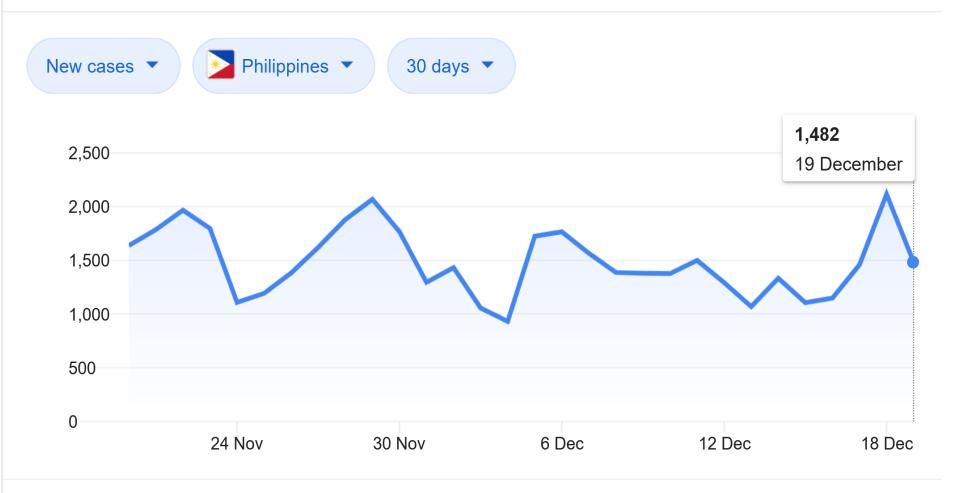

#### Daily change

Each day shows new cases reported since the previous day · Updated less than 1 day ago · Source: JHU CSSE COVID-19 Data · About this data

### **OVERVIEW**

All Time Past Day Past Week Past Month

**New Cases** 

1,482

**↑** Record high:

**6,725** Aug 10

**New Deaths** 

36