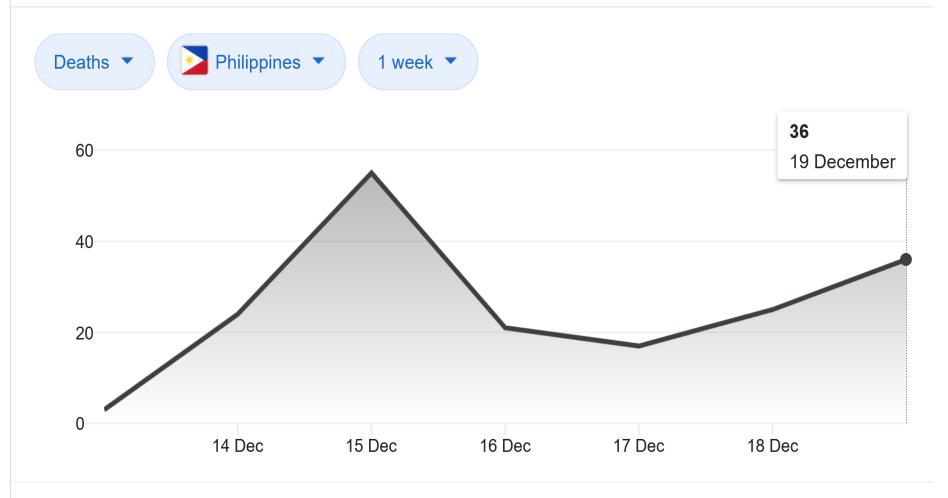

### **OVERVIEW**

All Time Past Day Past Week Past Month

**New Cases** 

1,482

**↑** Record high:

**6,725** Aug 10

**New Deaths** 

36

**⊼** Record high:

259 Sep 14

Home

Tracking

**Testing** 

Tracing

Vaccines

**By Region** 