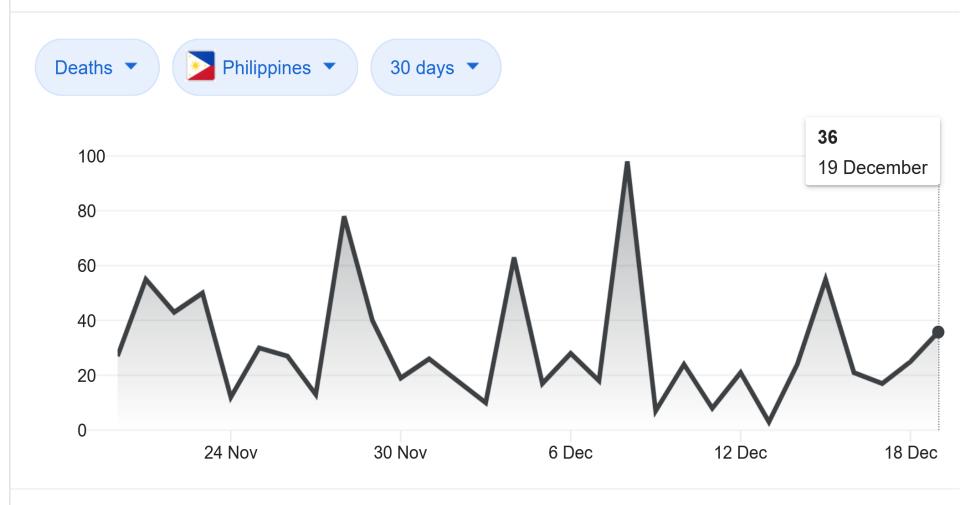

# Coronavirus disease

Philippines

Overview

**Statistics** 

Testing

Health Info

News

Each day shows deaths reported since the previous day · Updated less than 1 day ago · Source: JHU CSSE COVID-19 Data · About this data

### **OVERVIEW**

All Time Past Day Past Week Past Month

**New Cases** 

1,482

**↑** Record high:

**6,725** Aug 10

**New Deaths** 

36

**⊼** Record high:

259 Sep 14

Home

Tracking

**Testing** 

Tracing

Vaccines

**By Region** 